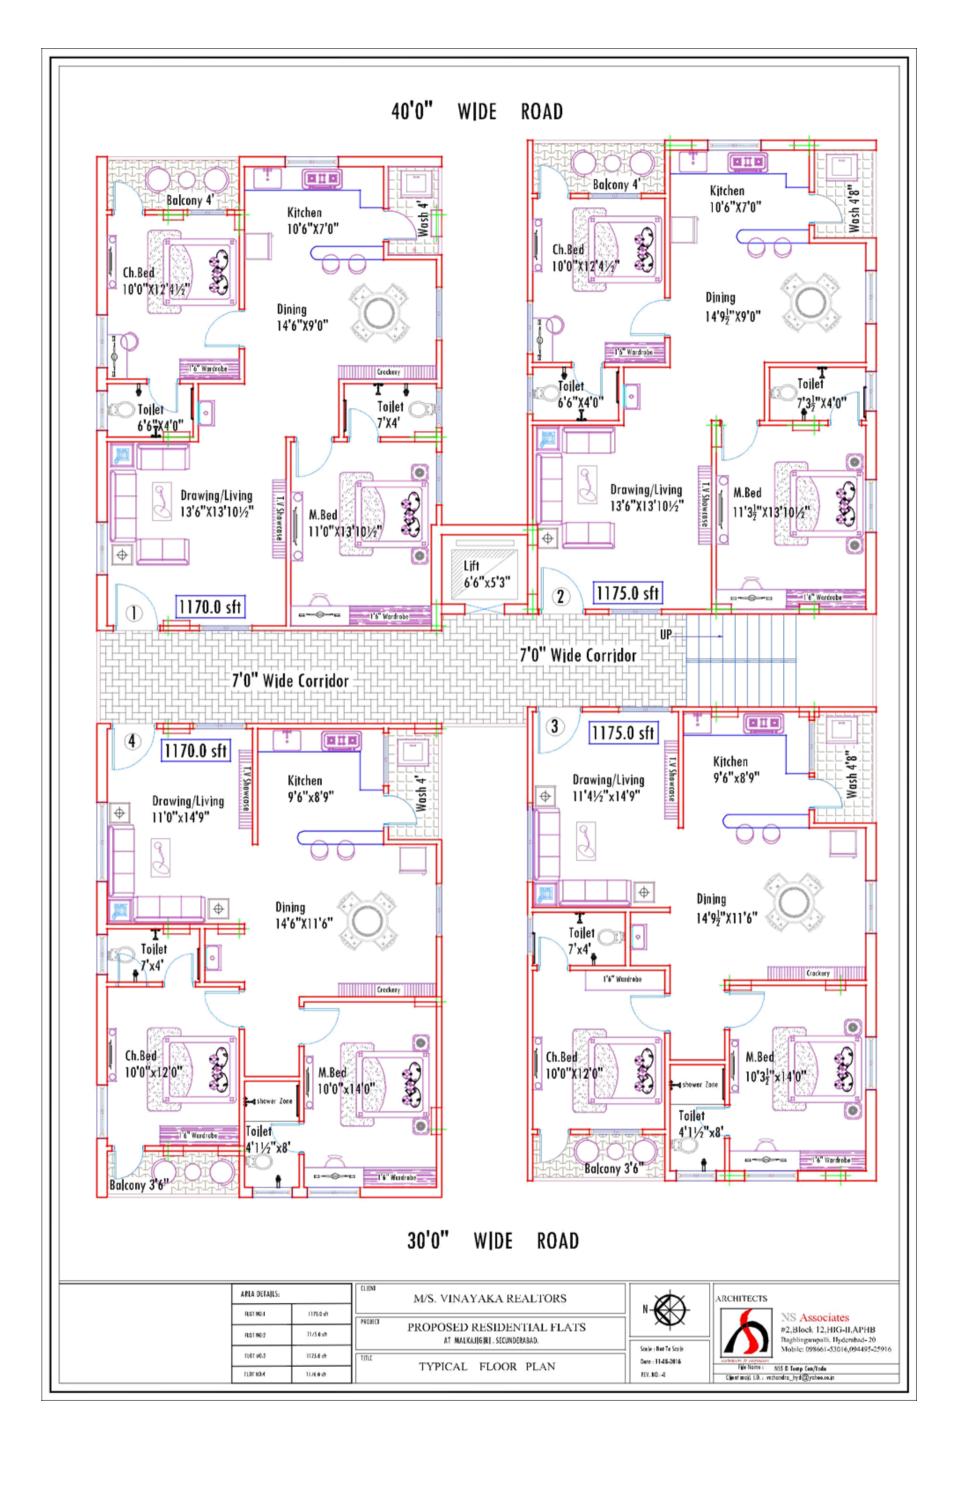

dual meter boards.

\* Miniature Circuit Breakers (MCB) for each distribution board of MDS/Havells or equivalent

\* Switches are of Anchor Roma or equivalent make.

\* Telephone points in Master bedroom, & living areas **TELECOM** 

\* Security Cameras all round apartment and corridors & **SECURITY** 

Intercom facility to all the flats connected to security.

Provision for cable connection in Master bedroom & **CABLE TV** 

Living room.

: Johnson make **AUTOMATIC** lift leading To all Floors. LIFT

**CORRIDORS &** 

: Granite Flooring in corridors & staircase with stainless steel **STAIRCASE** 

railing.

: Landscaping work round the building. LAND SCAPING

M/s. VINAYAKA ESTATES-9000334478, 8106961222 **Builders & Promoters:** 

Email: vrchandrahyd1@gmail.com

www.vinayakaprojects.com